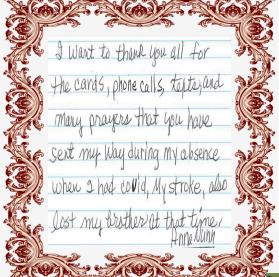

## Prayer and Care

Updated Wednesday, March 19, 2025

Nettie Potts is in UT hospital with COVID and UTI.

Greg Hood, Jan Cook's son-in-law, has been diagnosed with Guillian-Barre. He has been transported to Houston Herman Memorial for blood exchange transfusion treatments.